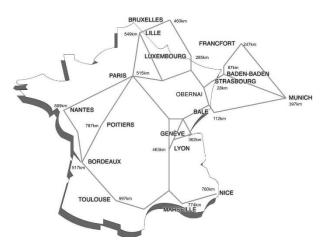

### By plane:

From the airport by taxi the trip takes about 20 to 30 minutes (traffic permitting). Price about 35 €.