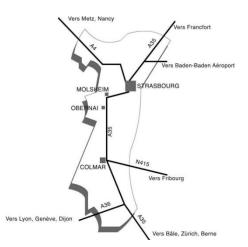

#### By car:

On the motorway A352, exit at Obernai, follow into the direction towards the city centre. The hotel is located in the Old Town; the Market Square is just a few steps away. Reserve a parking space well in advance as spaces are limited. GPS coordinates: 48.4616933 7.4819419